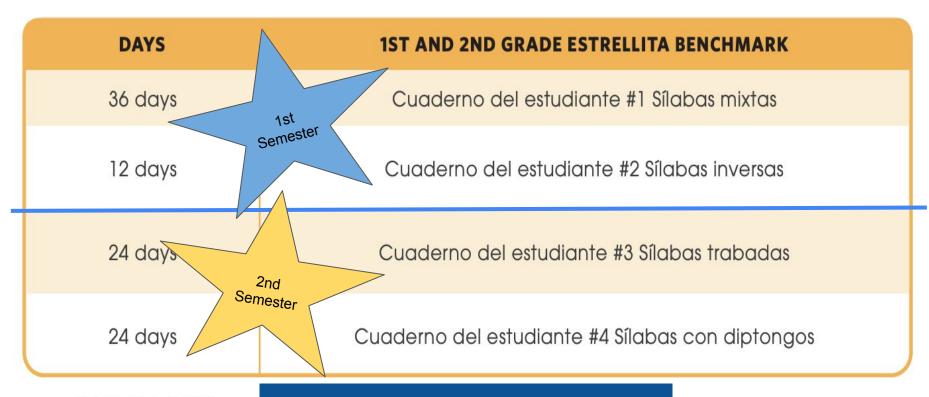

### Timeline for all Estrellita Lunita Sílabas Blends

96 TOTAL DAYS

5 MONTHS

\*The LAN DLE model is 50/50 in 2nd grade, therefore it will take the entire school year.